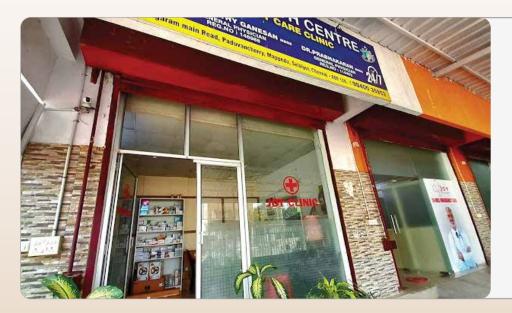

KAR VIRDHI +

П

### ACTUAL SITE IMAGE

Same and a second s

THUL

11

SEX.

11 11











#### SITE / GROUND FLOOR PLAN







#### **FIRST FLOOR PLAN**

| AREA DETAILS      | AREA IN Sq.ft |  |
|-------------------|---------------|--|
| GROUND FLOOR AREA | 876           |  |
| FIRST FLOOR AREA  | 838           |  |
| SECOND FLOOR AREA | 142           |  |
| TOTAL             | 1856          |  |
| LAND AREA         | 1163          |  |
|                   |               |  |
|                   |               |  |
|                   |               |  |
|                   |               |  |







### Location Advantages



### **EXACTLY 1.5 KM FROM**

TAMBARAM BYPASS ROAD



#### **EXACTLY 1KM FROM** ZION SCHOOL



#### **Exactly 3 Km from** BHARATH MEDICAL COLLEGE & HOSPITAL



#### Exactly 2.2 Km from Joy Health Centre

## Site Image







# 

Close to TAMBARAM

Close to SALAIYUR



## Alankar Vridhi Villas



Thank You



Website: southlanddevelopers.in