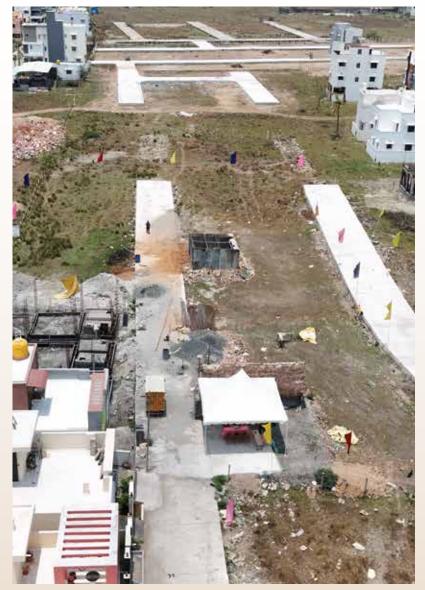

UL

11

SEX.

11 11











#### SITE / GROUND FLOOR PLAN







#### **FIRST FLOOR PLAN**

| AREA DETAILS      | AREA IN Sq.ft |  |
|-------------------|---------------|--|
| GROUND FLOOR AREA | 876           |  |
| FIRST FLOOR AREA  | 838           |  |
| SECOND FLOOR AREA | 142           |  |
| TOTAL             | 1856          |  |
| LAND AREA         | 1163          |  |
|                   |               |  |
|                   |               |  |
|                   |               |  |
|                   |               |  |







### Location Advantages



### **EXACTLY 1.5 KM FROM**

TAMBARAM BYPASS ROAD



#### **EXACTLY 1KM FROM** ZION SCHOOL



#### **Exactly 3 Km from** BHARATH MEDICAL COLLEGE & HOSPITAL



#### Exactly 2.2 Km from Joy Health Centre

## Site Image







# 

Close to TAMBARAM

Close to SALAIYUR



## Alankar Vridhi Villas



Thank You



Website: southlanddevelopers.in