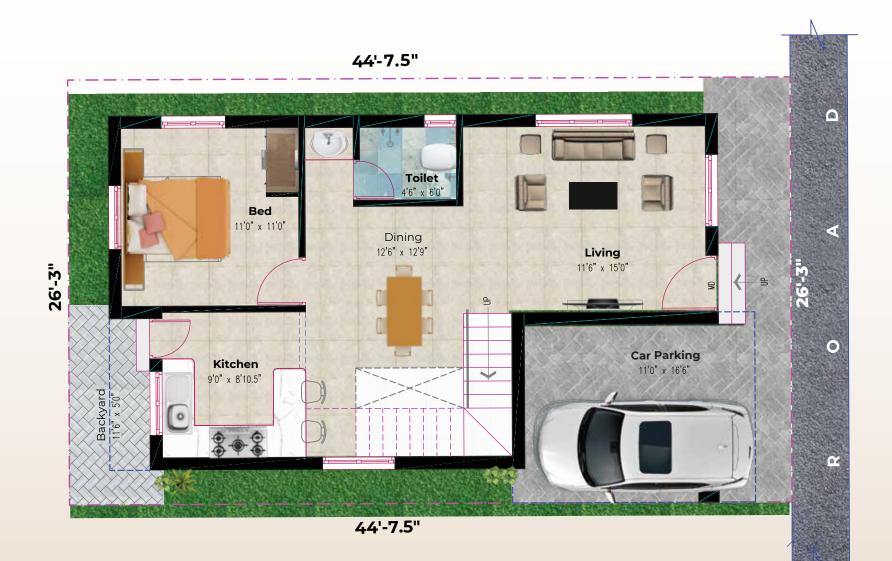

#### SITE / GROUND FLOOR PLAN

#### **FIRST FLOOR PLAN**

| AREA DETAILS      | AREA IN Sq.ft |  |
|-------------------|---------------|--|
| GROUND FLOOR AREA | 876           |  |
| FIRST FLOOR AREA  | 838           |  |
| SECOND FLOOR AREA | 142           |  |
| TOTAL             | 1856          |  |
| LAND AREA         | 1163          |  |
|                   |               |  |
|                   |               |  |
|                   |               |  |
|                   |               |  |