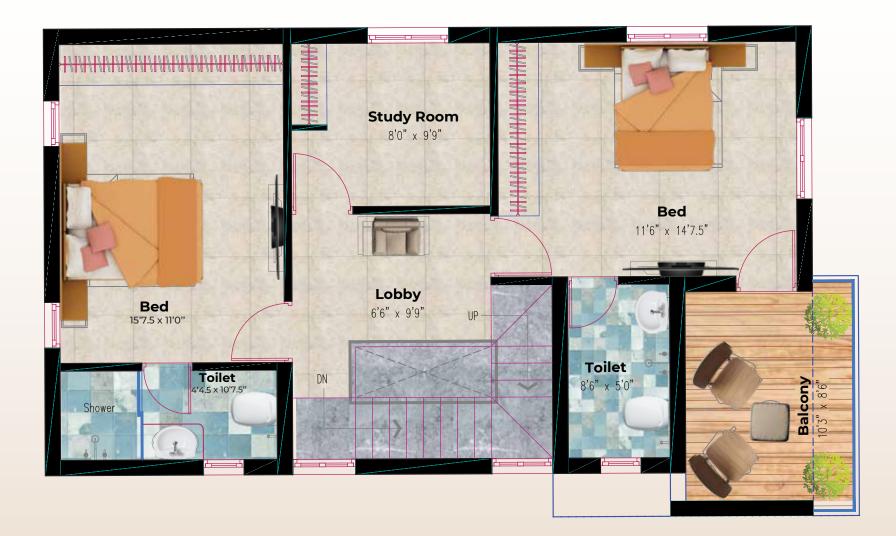

#### **FIRST FLOOR PLAN**

| AREA DETAILS      | AREA IN Sq.ft |  |
|-------------------|---------------|--|
| GROUND FLOOR AREA | 876           |  |
| FIRST FLOOR AREA  | 838           |  |
| SECOND FLOOR AREA | 142           |  |
| TOTAL             | 1856          |  |
| LAND AREA         | 1163          |  |
|                   |               |  |
|                   |               |  |
|                   |               |  |
|                   |               |  |