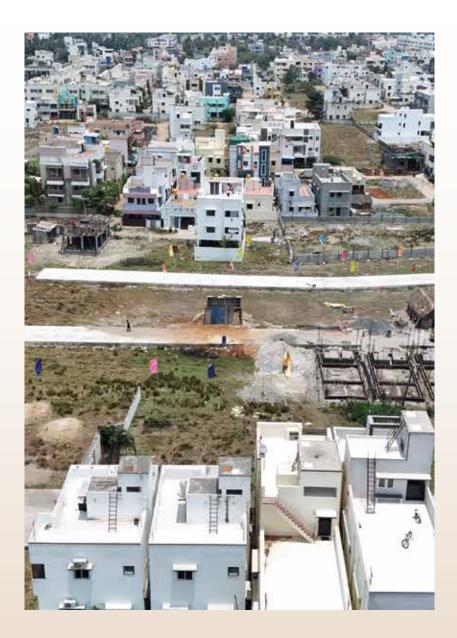

THUL

11

SEX.

11 11











#### SITE / GROUND FLOOR PLAN







#### **FIRST FLOOR PLAN**

| AREA DETAILS      | AREA IN Sq.ft |  |
|-------------------|---------------|--|
| GROUND FLOOR AREA | 876           |  |
| FIRST FLOOR AREA  | 838           |  |
| SECOND FLOOR AREA | 142           |  |
| TOTAL             | 1856          |  |
| LAND AREA         | 1163          |  |
|                   |               |  |
|                   |               |  |
|                   |               |  |
|                   |               |  |







### Location Advantages



### **EXACTLY 1.5 KM FROM**

TAMBARAM BYPASS ROAD



#### **EXACTLY 1KM FROM** ZION SCHOOL



#### **Exactly 3 Km from** BHARATH MEDICAL COLLEGE & HOSPITAL



#### Exactly 2.2 Km from Joy Health Centre

## Site Image







# 

Close to TAMBARAM

Close to SALAIYUR



## Alankar Vridhi Villas



Thank You



Website: southlanddevelopers.in