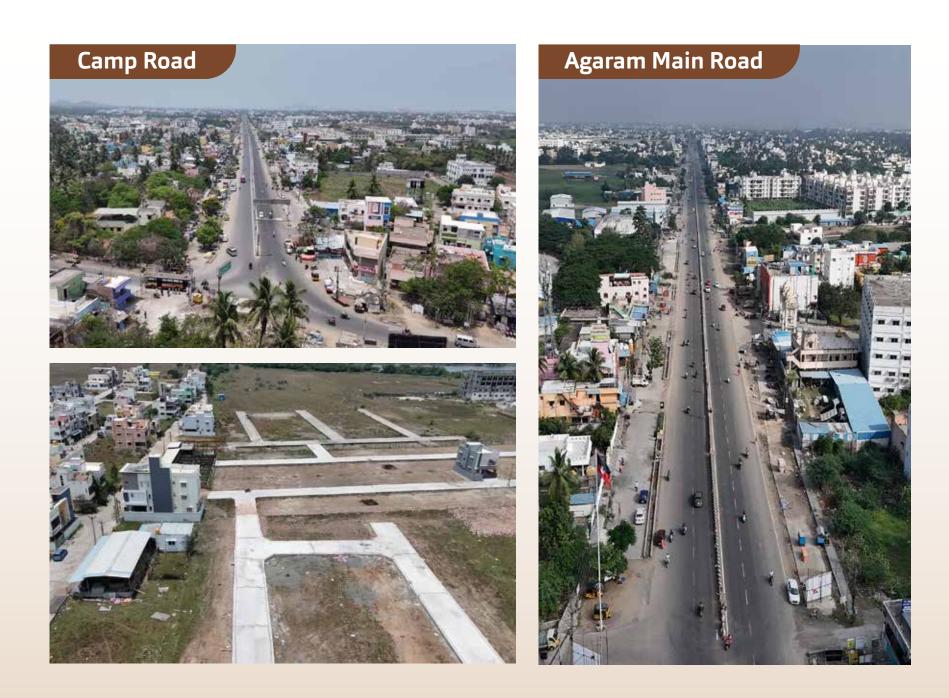

11

SEX.

11 11











#### SITE / GROUND FLOOR PLAN







#### **FIRST FLOOR PLAN**

| AREA DETAILS      | AREA IN Sq.ft |  |
|-------------------|---------------|--|
| GROUND FLOOR AREA | 876           |  |
| FIRST FLOOR AREA  | 838           |  |
| SECOND FLOOR AREA | 142           |  |
| TOTAL             | 1856          |  |
| LAND AREA         | 1163          |  |
|                   |               |  |
|                   |               |  |
|                   |               |  |
|                   |               |  |







### Location Advantages



### **EXACTLY 1.5 KM FROM**

TAMBARAM BYPASS ROAD



#### **EXACTLY 1KM FROM** ZION SCHOOL



#### **Exactly 3 Km from** BHARATH MEDICAL COLLEGE & HOSPITAL



#### Exactly 2.2 Km from Joy Health Centre

## Site Image







# 

Close to TAMBARAM

Close to SALAIYUR



## Alankar Vridhi Villas



Thank You



Website: southlanddevelopers.in