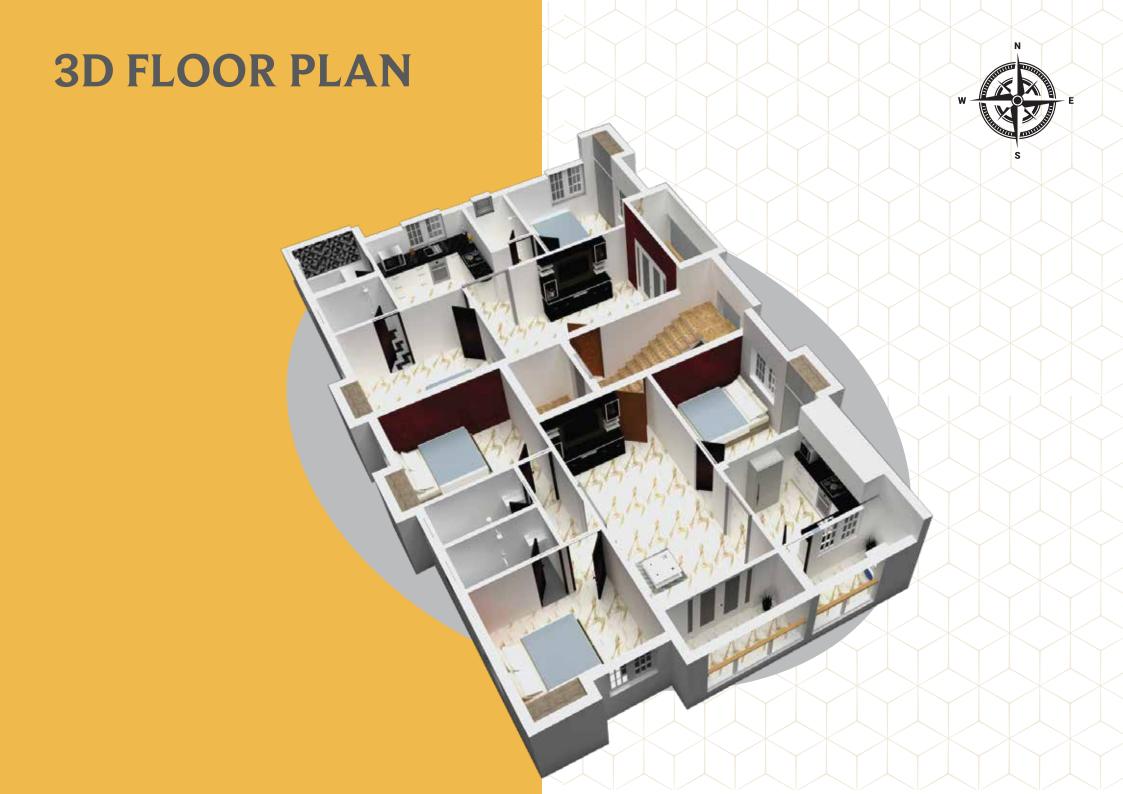

### **2D FLOOR PLAN**

(First, Second, Third Typical Floor Plan)

| FLAT NO | SALEABLE AREA (SQ.FT) | ВНК   | FACING |
|---------|-----------------------|-------|--------|
| CF1     | 1122                  | 3 BHK | NORTH  |
| CF2     | 944                   | 2 BHK | SOUTH  |
| CS1     | 1122                  | 3 BHK | NORTH  |
| CS2     | 944                   | 2 BHK | SOUTH  |
| CT1     | 1122                  | 3 BHK | NORTH  |
| CT2     | 944                   | 2 BHK | SOUTH  |