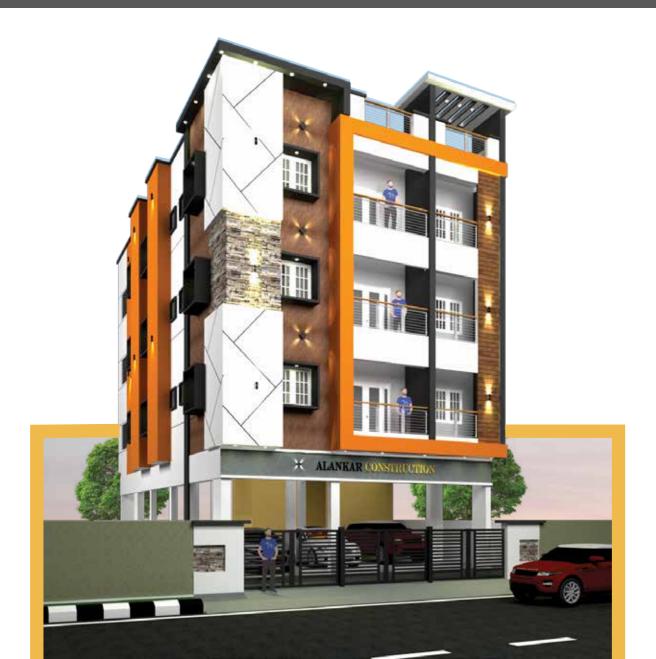

# **ALANKAR IMPERIAL**



#### **KEY FEATURES**

- ✓ CCTV Camera
- ✓ Video Door Phone
- EV Charging Point
- Elevator
- Invertor Available
- **⊘** Granite Staircase and Granite Lobby
- Automatic Water Level Controller
- **⊘** Teak Wood Doors, Windows and
- **♥** UPVC Window
- Ventilator
- Independently Designed Car Parking
- **♥** Water Proofing at Bathrooms
- Wall Mount Closet

## 2D CAR PARKING AREA PLAN



### **2D FLOOR PLAN**





(First, Second, Third Typical Floor Plan)

| FLAT NO | SALEABLE AREA (SQ.FT) | ВНК   | FACING |
|---------|-----------------------|-------|--------|
| CF1     | 1122                  | 3 BHK | NORTH  |
| CF2     | 944                   | 2 BHK | SOUTH  |
| CS1     | 1122                  | 3 BHK | NORTH  |
| CS2     | 944                   | 2 BHK | SOUTH  |
| CT1     | 1122