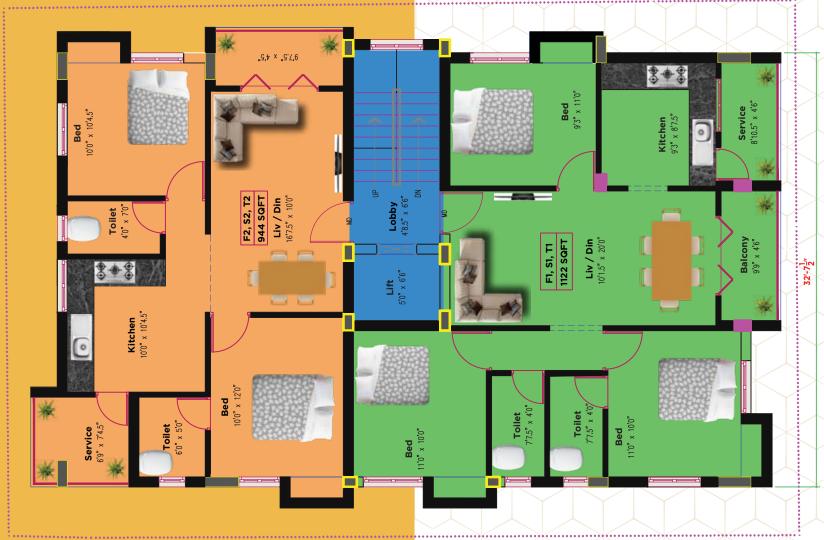

### **2D FLOOR PLAN**

(First, Second, Third Typical Floor Plan)

| FLAT NO | SALEABLE AREA (SQ.FT) | ВНК   | FACING |
|---------|-----------------------|-------|--------|
| CF1     | 1122                  | 3 BHK | NORTH  |
| CF2     | 944                   | 2 BHK | SOUTH  |
| CS1     | 1122                  | 3 BHK | NORTH  |
| CS2     | 944                   | 2 BHK | SOUTH  |
| CT1     | 1122                  | 3 BHK | NORTH  |
| CT2     | 944                   | 2 BHK | SOUTH  |