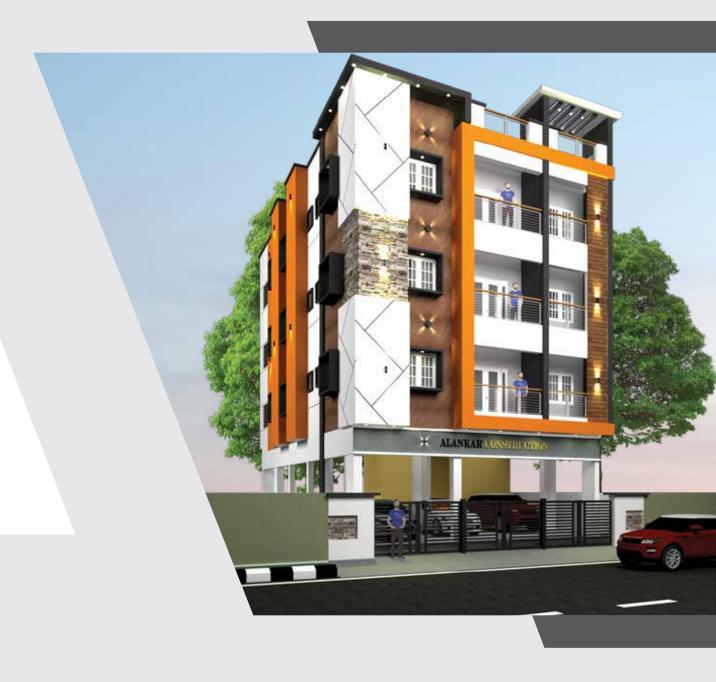

# **ALANKAR IMPERIAL**



#### **KEY FEATURES**

- ✓ CCTV Camera
- ✓ Video Door Phone
- EV Charging Point
- Elevator
- Invertor Available
- **⊘** Granite Staircase and Granite Lobby
- Automatic Water Level Controller
- **⊘** Teak Wood Doors, Windows and
- **♥** UPVC Window
- Ventilator
- Independently Designed Car Parking
- **♥** Water Proofing at Bathrooms
- Wall Mount Closet

## 2D CAR PARKING AREA PLAN



### **2D FLOOR PLAN**





(First, Second, Third Typical Floor Plan)

| FLAT NO | SALEABLE AREA (SQ.FT) | ВНК   | FACING |
|---------|-----------------------|-------|--------|
| CF1     | 1122                  | 3 BHK | NORTH  |
| CF2     | 944                   | 2 BHK | SOUTH  |
| CS1     | 1122                  | 3 BHK | NORTH  |
| CS2     | 944                   | 2 BHK | SOUTH