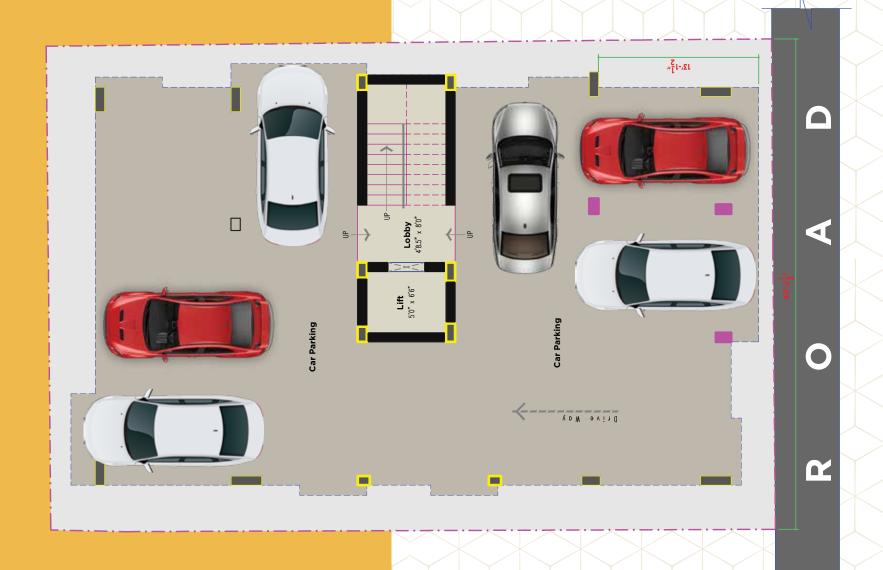

# **ALANKAR IMPERIAL**



#### **KEY FEATURES**

- ✓ CCTV Camera
- ✓ Video Door Phone
- EV Charging Point
- Elevator
- Invertor Available
- **⊘** Granite Staircase and Granite Lobby
- Automatic Water Level Controller
- **⊘** Teak Wood Doors, Windows and
- **♥** UPVC Window
- Ventilator
- Independently Designed Car Parking
- **♥** Water Proofing at Bathrooms
- Wall Mount Closet

## 2D CAR PARKING AREA PLAN



### **2D FLOOR PLAN**





(First, Second, Third Typical Floor Plan)

| FLAT NO | SALEABLE AREA (SQ.FT) | ВНК   | FACING |
|---------|-----------------------|-------|--------|
| CF1     | 1122                  | 3 BHK | NORTH  |
| CF2     | 944                   | 2 BHK | SOUTH  |
| CS1     | 1122                  | 3 BHK | NORTH  |
| CS2     | 944                   | 2 BHK | SOUTH  |
| CT1     | 1122                  | 3 BHK | NORTH  |
| CT2     | 944                   | 2 BHK | SOUTH  |



# **SPECIFICATION**

|                  | ELEVATION         | - Texture Putty with Light                                                                                                                                                                         |
|------------------|-------------------|--