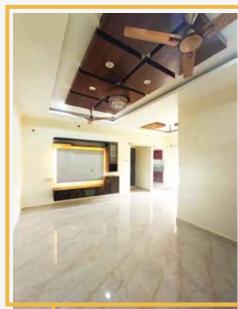

# **SPECIFICATION**

|                  | ELEVATION         | - Texture Putty with Light                                                                                                                                                                         |
|------------------|-------------------|----------------------------------------------------------------------------------------------------------------------------------------------------------------------------------------------------|
|                  | DOOR              | - First Quality Main Door Teak Wood Frame & Teak Wood<br>Door. Varnish Finish for Main doors synthetic enamel<br>paint for doors and Bedroom 50 mm frame UPVC Openable<br>window with safety grill |
|                  | FLOORING          | - Vitrified (48X24) tiles, Granite steps ( First quality Flooring)                                                                                                                                 |
|                  | KITCHEN           | - Granite slab with stainless steel sink with granite beading                                                                                                                                      |
| <b>/</b>         | ELECTRICITY       | - Three Phase EB Provision, A/C Socket for All Bedroom,<br>Only Branded ISI Mark Materials                                                                                                         |
| CEMENT           | CEMENT            | - Dalmia or Chettinad                                                                                                                                                                              |
|                  | PAINT             | - Asian Paints Emulsion                                                                                                                                                                            |
|                  | BATHROOM FITTINGS | - Parryware, Jaguar                                                                                                                                                                                |
|                  | TILES             | - 48"X24" Vetrified Tiles - KAG                                                                                                                                                                    |
| ( <del>y</del> ) | WIRING            | - Orbit                                                                                                                                                                                            |
|                  | SWITHCHES         | - GM 10                                                                                                                                                                                            |
|                  | STEEL             | - Arun TMT fe 550                                                                                                                                                                                  |