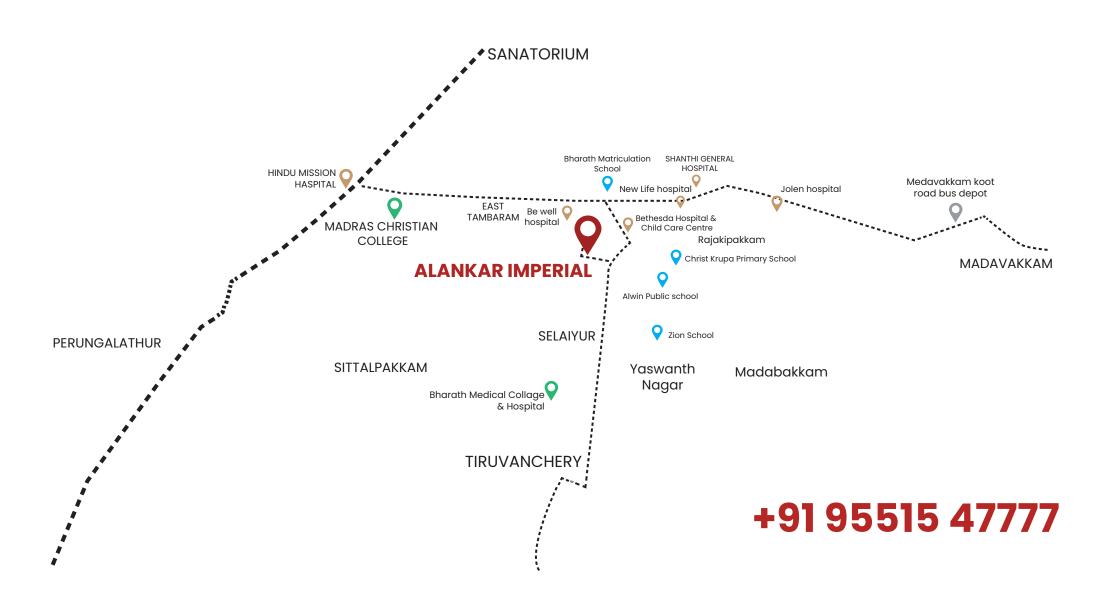

### LOCATION ADVANTAGE

#### **SCHOOLS**

850 MTS - Christ Krupa Primary School

900 MTS - Zion School

950 MTS - Bharath matriculation School

900 MTS - Alwin Public School

1 K.M - Kendriya Vidyalaya -CBSE School

#### **COLLEGES**

1.8 K.m - Bhaarath Medical College

2.6 K.m - Madras Christian College

3.3 K.m - Prince Shri Venkateshwara Arts and Science College

3.9 K.m - SIVET College

5.2 K.m - The Quaide Milleth College for Men

6.1 K.m - Bannari Amman College

#### **HOSPITALS**

750 mts - Bethesda Hospital and Child Care

1.6 k.m ~ vani hospital

1.7 k.m ~ Christudas hospital

1.8 k.m ~ New Life hospital

1.9 k.m ~ M.J. Hospital

2.1 k.m ~ Cosh hospital

2.3 k.m - BS Hospital

2.7 k.m - Jolen Hospital

3.7 k.m ~ Hindu Mission hospital

650 M - Be well hospital

## LOCATION IN MAP