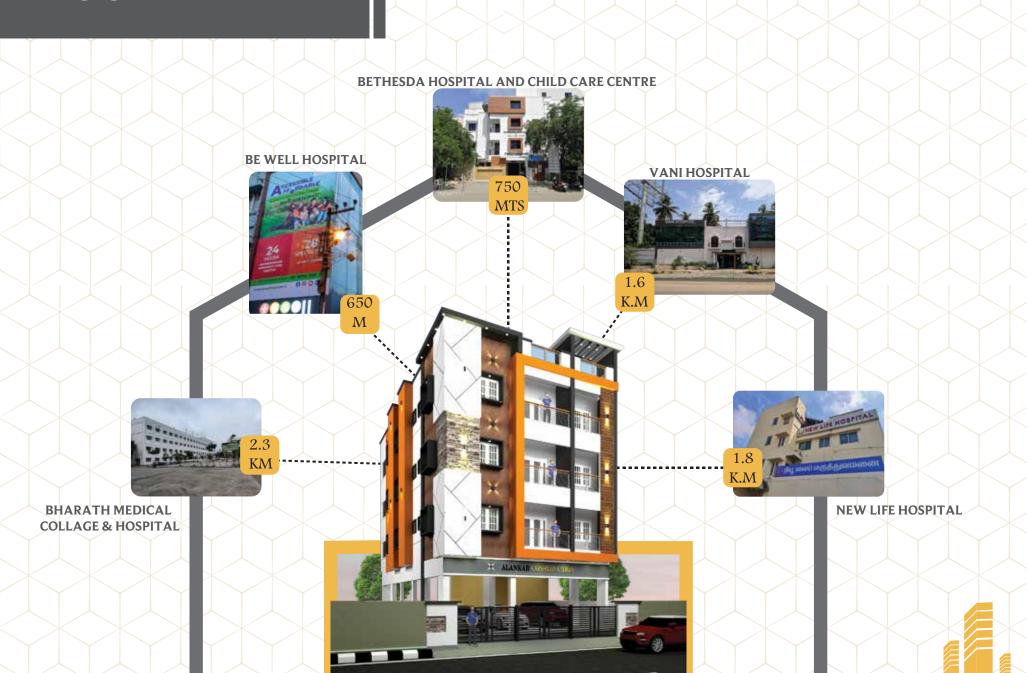

## HOSPITAL

#### **HOSPITALS**

750 mts - Bethesda Hospital and Child Care

1.6 k.m ~ vani hospital

1.7 k.m ~ Christudas hospital

1.8 k.m ~ New Life hospital

1.9 k.m ~ M.J. Hospital

2.1 k.m ~ Cosh hospital

2.3 k.m - BS Hospital

2.7 k.m - Jolen Hospital

3.7 k.m ~ Hindu Mission hospital

650 M - Be well hospital