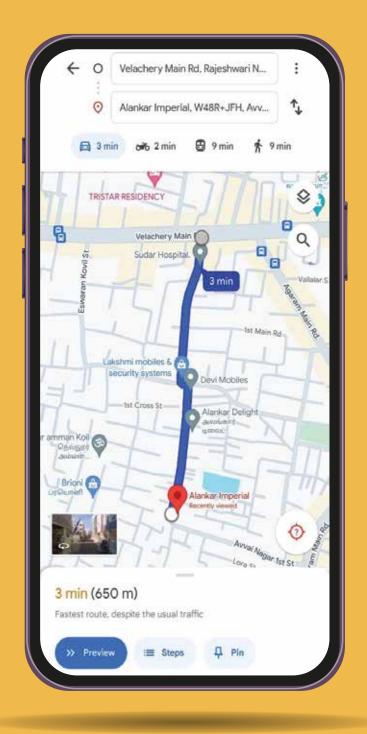

|
| ( <del>y</del> ) | WIRING            | - Orbit                                                                                                                                                                                            |
|                  | SWITHCHES         | - GM 10                                                                                                                                                                                            |
|                  | STEEL             | - Arun TMT fe 550                                                                                                                                                                                  |







# EXACTLY 650 M VELACHERY MAIN ROAD



# SCHOOLS

CHRIST KRUPA PRIMARY SCHOOL



BHARATH MATRICULATION SCHOOL



ALWIN PUBLIC SCHOOL





ZION MATRICULATION SCHOOL



KENDRIYA VIDYALAYA -CBSE SCHOOL



## COLLEGE

BHARATH MEDICAL COLLAGE & HOSPITAL



SIVET COLLEGE



MADRAS CHRISTIAN COLLEGE





PRINCE COLLEGE



THE QUAIDE MILLETH



## HOSPITAL











### LOCATION ADVANTAGE



#### **SCHOOLS**

850 MTS - Christ Krupa Primary School

900 MTS - Zion School

950 MTS - Bharath matriculation School

900 MTS - Alwin Public School

1 K.M - Kendriya Vidyalaya -CBSE School



#### **COLLEGES**

1.8 K.m - Bhaarath Medical College

2.6 K.m - Madras Christian College

3.3 K.m - Prince Shri Venkateshwara Arts and Science College

3.9 K.m - SIVET College

5.2 K.m - The Quaide Milleth College for Men

6.1 K.m - Bannari Amman College