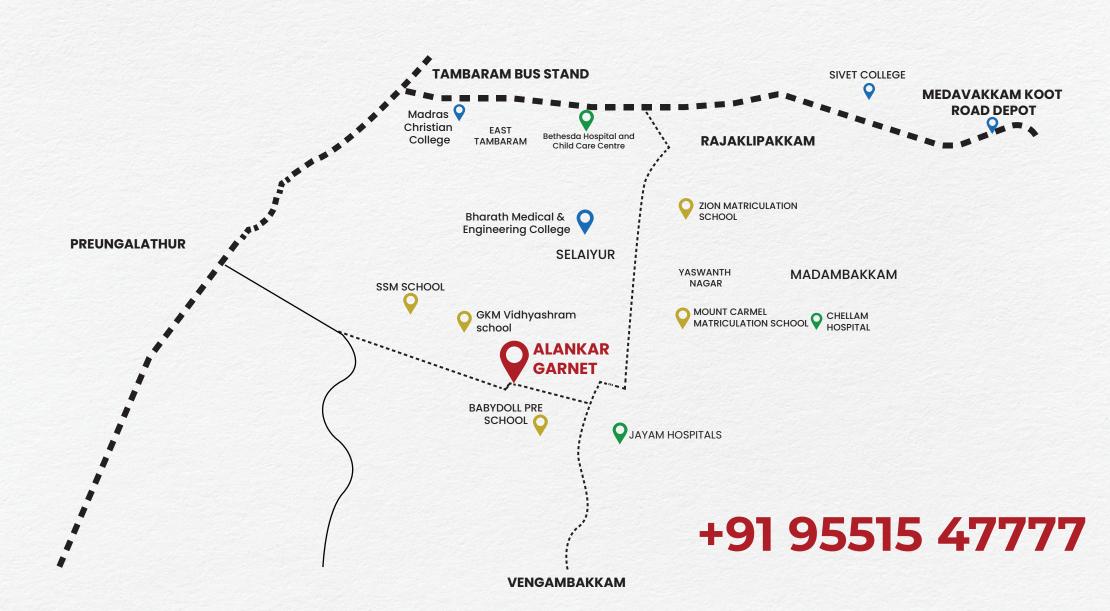

# LOCATION IN MAP

## HOSPITAL

ATH Hospital

CHELLAM HOSPITAL

Bethesda Hospital and Child Care Centre

Christudas Hospital

# COLLEGE

Prince Shri Venkateshwara Arts and Science College

Madras Christian College

SIVET College

Bharath Institute of Higher Education And Research

### SCHOOL

1.5 KM - ZION INTERNATIONAL SCHOOL

1.1 KM - GKM VIDHYASHRAM SCHOOL

140 MTS - BABYDOLL PRE SCHOOL

1.3 KM - SSM SCHOOL

3.8 KM - MOUNT CARMEL MATRICULATION SCHOOL

3.3 KM - SHREE NIKETAN PATASALA

4.8 K.M - KENDRIYA VIDYALAYA -CBSE SCHOOL

2.1 KM - MOUNT CARMEL MATRICULATION

#### HOSPITALS

1.6 K.M – JAYAM HOSPITALS

2.6 K.M - BETHESDA HOSPITAL AND CHILD CARE CENTRE

4.8 K.M -ATH HOSPITAL

5.2 K.M — CHELLAM HOSPITAL

### COLLEGES

1.2 KM - BANNARI AMMAN COLLEGE

1.2 KM - GKM COLLEGE

7.5 K.M - MADRAS CHRISTIAN COLLEGE

2.7 K.M - BHARATH MEDICAL & ENGINEERING COLLEGE

8.1 K.M - SIVET COLLEGE