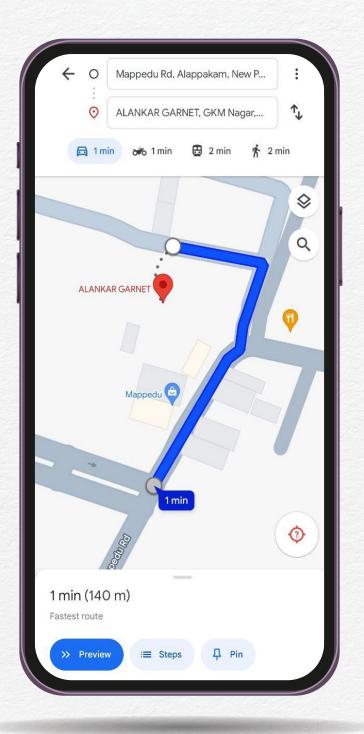

| 1038                  | 3 BHK | EAST   |
| AF2     | 971                   | 3 BHK | NORTH  |
| AS1     | 1038                  | 3 BHK | EAST   |
| AS2     | 971                   | 3 BHK | NORTH  |
| AT1     | 1038                  | 3 BHK | EAST   |
| AT2     | 971                   | 3 BHK | NORTH  |

## BLOCK - B

| FLAT NO | SALEABLE AREA (SQ.FT) | ВНК   | FACING |
|---------|-----------------------|-------|--------|
| BF1     | 934                   | 2 BHK | EAST   |
| BF2     | 900                   | 2 BHK | NORTH  |
| BS1     | 934                   | 2 BHK | EAST   |
| BS2     | 900                   | 2 BHK | NORTH  |
| BT1     | 934                   | 2 BHK | EAST   |
| BT2     | 900                   | 2 BHK | NORTH  |



## EXACTLY 140 M NEW PERUNGALATHUR BYPASS ROAD



# 3D FLOOR PLAN



BLOCK - B





# 3D FLOOR PLAN



BLOCK - A









## HOSPITAL



ATH Hospital



CHELLAM HOSPITAL



Bethesda Hospital and Child Care Centre



Christudas Hospital



# COLLEGE



Prince Shri Venkateshwara Arts and Science College







Madras Christian College





SIVET College





Bharath Institute of Higher Education And Research









## LOCATION ADVANTAGE





### SCHOOL

1.5 KM - ZION INTERNATIONAL SCHOOL

1.1 KM - GKM VIDHYASHRAM SCHOOL

140 MTS - BABYDOLL PRE SCHOOL

1.3 KM - SSM SCHOOL

3.8 KM - MOUNT CARMEL MATRICULATION SCHOOL

3.3 KM - SHREE NIKETAN PATASALA

4.8 K.M - KENDRIYA VIDYALAYA -CBSE SCHOOL

2.1 KM - MOUNT CARMEL MATRICULATION



#### HOSPITALS

1.6 K.M – JAYAM HOSPITALS

2.6 K.M - BETHESDA HOSPITAL AND CHILD CARE CENTRE

4.8 K.M -ATH HOS