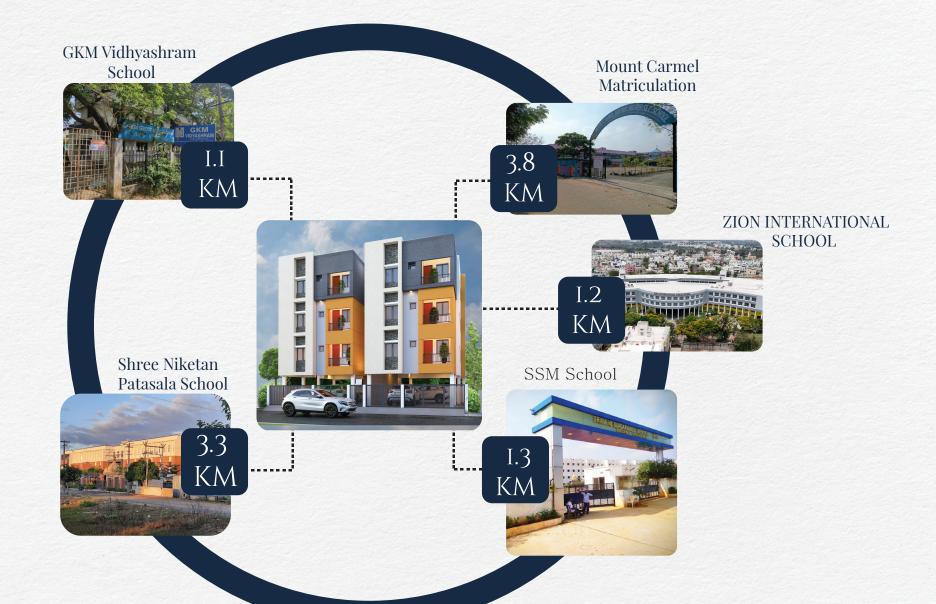

## LOCATION ADVANTAGE

### SCHOOL

1.5 KM - ZION INTERNATIONAL SCHOOL

1.1 KM - GKM VIDHYASHRAM SCHOOL

140 MTS - BABYDOLL PRE SCHOOL

1.3 KM - SSM SCHOOL

3.8 KM - MOUNT CARMEL MATRICULATION SCHOOL

3.3 KM - SHREE NIKETAN PATASALA

4.8 K.M - KENDRIYA VIDYALAYA -CBSE SCHOOL

2.1 KM - MOUNT CARMEL MATRICULATION