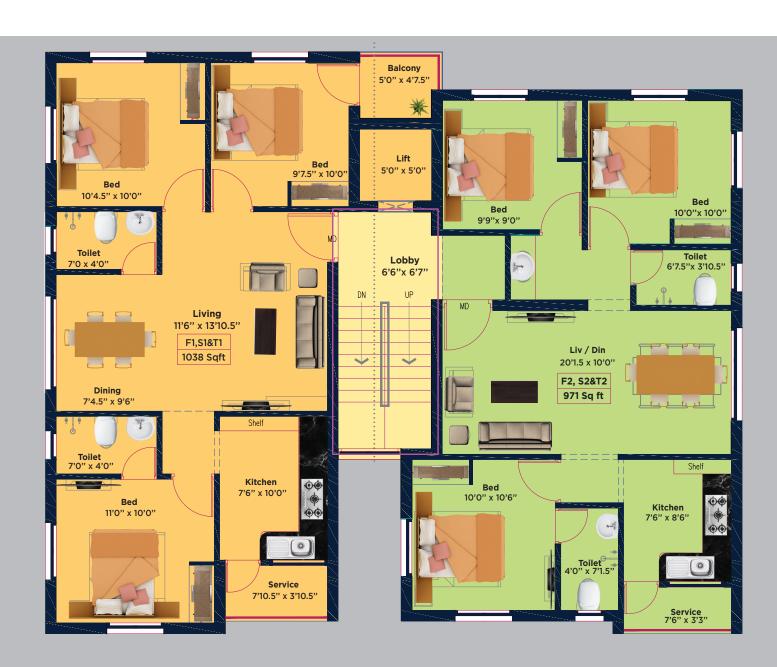

## BLOCK -A 2D FLOOR PLAN (5)

# BLOCK - B 2D FLOOR PLAN (6)

## BLOCK - A

| FLAT NO | SALEABLE AREA (SQ.FT) | ВНК   | FACING |
|---------|-----------------------|-------|--------|
| AF1     | 1038                  | 3 BHK | EAST   |
| AF2     | 971                   | 3 BHK | NORTH  |
| AS1     | 1038                  | 3 BHK | EAST   |
| AS2     | 971                   | 3 BHK | NORTH  |
| AT1     | 1038                  | 3 BHK | EAST   |
| AT2     | 971                   | 3 BHK | NORTH  |

## BLOCK - B

| FLAT NO | SALEABLE AREA (SQ.FT) | ВНК   | FACING |
|---------|-----------------------|-------|--------|
| BF1     | 934                   | 2 BHK | EAST   |
| BF2     | 900                   | 2 BHK | NORTH  |
| BS1     | 934                   | 2 BHK | EAST   |
| BS2     | 900                   | 2 BHK | NORTH  |
| BT1     | 934                   | 2 BHK | EAST   |
| BT2     | 900                   | 2 BHK | NORTH  |