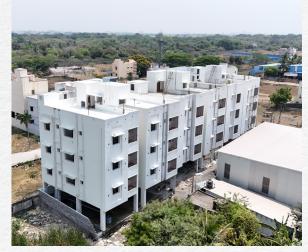

FACING |
|---------|-----------------------|-------|--------|
| BF1     | 934                   | 2 BHK | EAST   |
| BF2     | 900                   | 2 BHK | NORTH  |
| BS1     | 934                   | 2 BHK | EAST   |
| BS2     | 900                   | 2 BHK | NORTH  |
| BT1     | 934                   | 2 BHK | EAST   |
| BT2     | 900                   | 2 BHK | NORTH  |



## EXACTLY 140 M NEW PERUNGALATHUR BYPASS ROAD



# 3D FLOOR PLAN



BLOCK - B





# 3D FLOOR PLAN



BLOCK - A









## HOSPITAL



ATH Hospital



CHELLAM HOSPITAL



Bethesda Hospital and Child Care Centre



Christudas Hospital



# COLLEGE



Prince Shri Venkateshwara Arts and Science College







Madras Christian College





SIVET College





Bharath Institute of Higher Education And Research









## LOCATION ADVANTAGE





### SCHOOL

1.5 KM - ZION INTERNATIONAL SCHOOL

1.1 KM - GKM VIDHYASHRAM SCHOOL

140 MTS - BABYDOLL PRE SCHOOL

1.3 KM - SSM SCHOOL

3.8 KM - MOUNT CARMEL MATRICULATION SCHOOL

3.3 KM - SHREE NIKETAN PATASALA

4.8 K.M - KENDRIYA VIDYALAYA -CBSE SCHOOL

2.1 KM - MOUNT CARMEL MATRICULATION



#### HOSPITALS

1.6 K.M – JAYAM HOSPITALS

2.6 K.M - BETHESDA HOSPITAL AND CHILD CARE CENTRE

4.8 K.M -ATH HOSPITAL

5.2 K.M — CHELLAM HOSPITAL



### COLLEGES

1.2 KM - BANNARI AMMAN COLLEGE

1.2 KM - GKM COLLEGE

7.5 K.M - MADRAS CHRISTIAN COLLEGE

2.7 K.M - BHARATH MEDICAL & ENGINEERING COLLEGE

8.1 K.M - SIVET COLLEGE

### SPECIFICATION



ELEVATION - Texture Putty with Light

DOOR - First Quality Main Door Teak Wood Frame & Teak Wood Door.

Varnish Finish for Main doors