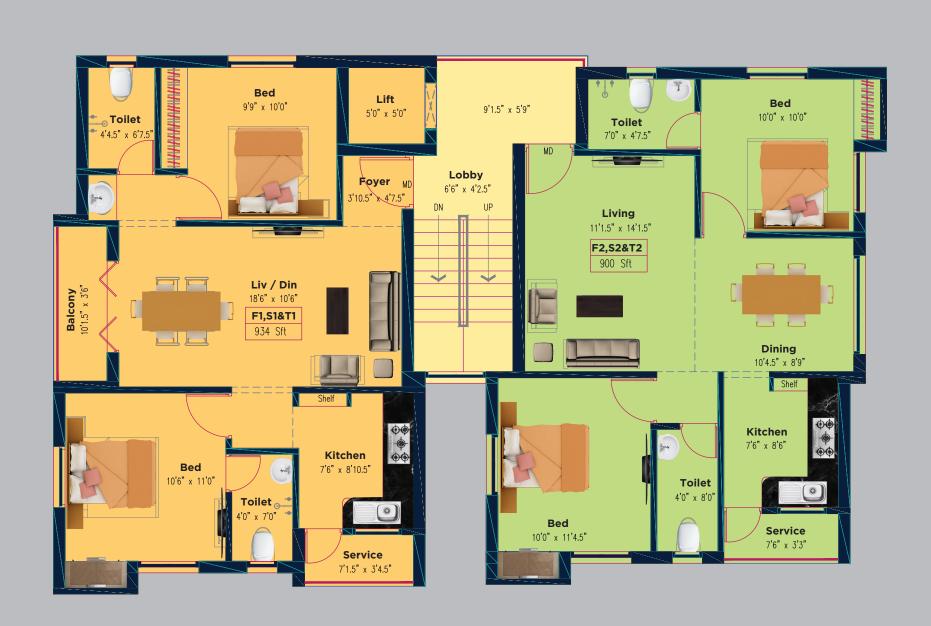

# BLOCK - B 2D FLOOR PLAN (6)

## BLOCK - B

| FLAT NO | SALEABLE AREA (SQ.FT) | ВНК   | FACING |
|---------|-----------------------|-------|--------|
| BF1     | 934                   | 2 BHK | EAST   |
| BF2     | 900                   | 2 BHK | NORTH  |
| BS1     | 934                   | 2 BHK | EAST   |
| BS2     | 900                   | 2 BHK | NORTH  |
| BT1     | 934                   | 2 BHK | EAST   |
| BT2     | 900                   | 2 BHK | NORTH  |