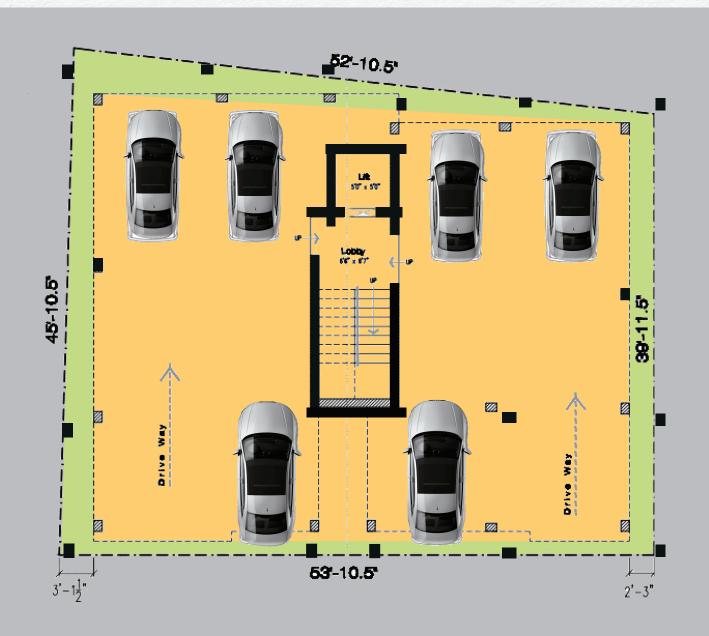

## **ALANKAR GARNET**

### KEY FEATURES

- CCTV Camera
- Video Door Phone
- Elevator
- Invertor Available
- Automatic Water Level Controller
- Wall mount Closet
- ▼ Teak Wood Doors, Windows and UPVC Window and Ventilator
- Independently Designed Car Parking
- Water Proofing at bathrooms



## BLOCK -A 2D CAR PARKING PLAN





## BLOCK -A 2D FLOOR PLAN (5)





## BLOCK -B 2D CAR PARKING PLAN





# BLOCK - B 2D FLOOR PLAN (6)





## BLOCK - A

| FLAT NO | SALEABLE AREA (SQ.FT) | ВНК   | FACING |
|---------|-----------------------|-------|--------|
| AF1     | 1038                  | 3 BHK | EAST   |
| AF2     | 971                   | 3 BHK | NORTH  |
| AS1     | 1038                  | 3 BHK | EAST   |
| AS2     | 971                   | 3 BHK | NORTH  |
| AT1     | 1038                  | 3 BHK | EAST   |
| AT2     | 971                   | 3 BHK | NORTH  |

## BLOCK - B

| FLAT NO | SALEABLE AREA (SQ.FT) | ВНК   | FACING |
|---------|-----------------------|-------|--------|
| BF1     | 934                   | 2 BHK | EAST   |
| BF2     | 900                   | 2 BHK | NORTH  |
| BS1     | 934