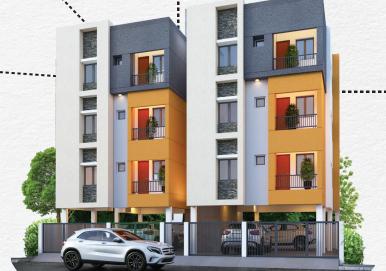

## **ALANKAR GARNET**

### KEY FEATURES

- CCTV Camera
- Video Door Phone
- Elevator
- Invertor Available
- Automatic Water Level Controller
- Wall mount Closet
- ▼ Teak Wood Doors, Windows and UPVC Window and Ventilator
- Independently Designed Car Parking
- Water Proofing at bathrooms