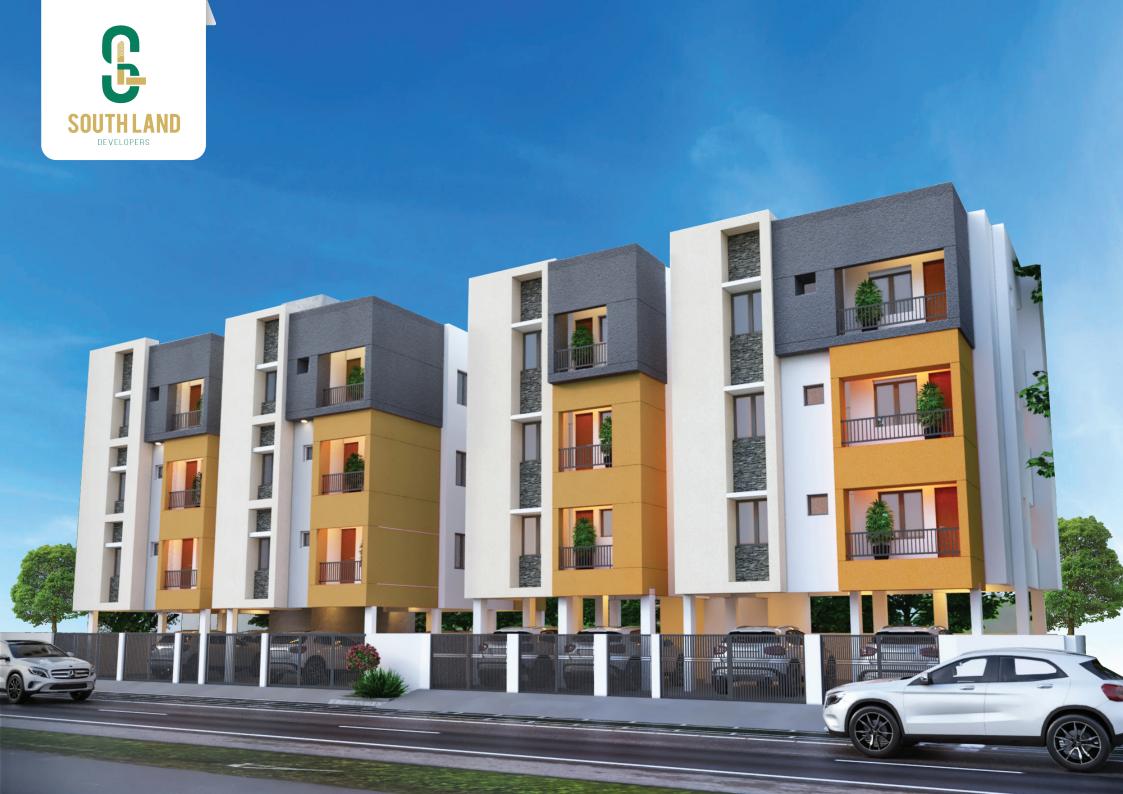

## **ALANKAR GARNET**

### KEY FEATURES

- CCTV Camera
- Video Door Phone
- Elevator
- Invertor Available
- Automatic Water Level Controller
- Wall mount Closet
- ▼ Teak Wood Doors, Windows and UPVC Window and Ventilator
- Independently Designed Car Parking
- Water Proofing at bathrooms



## BLOCK -A 2D CAR PARKING PLAN





## BLOCK -A 2D FLOOR PLAN (5)





## BLOCK -B 2D CAR PARKING PLAN





# BLOCK - B 2D FLOOR PLAN (6)





## BLOCK - A

| FLAT NO | SALEABLE AREA (SQ.FT) | ВНК   | FACING |
|---------|-----------------------|-------|--------|
| AF1     | 1038                  | 3 BHK | EAST   |
| AF2     | 971                   | 3 BHK | NORTH  |
| AS1     | 1038                  | 3 BHK | EAST   |
| AS2     | 971                   | 3 BHK | NORTH  |
| AT1     | 1038