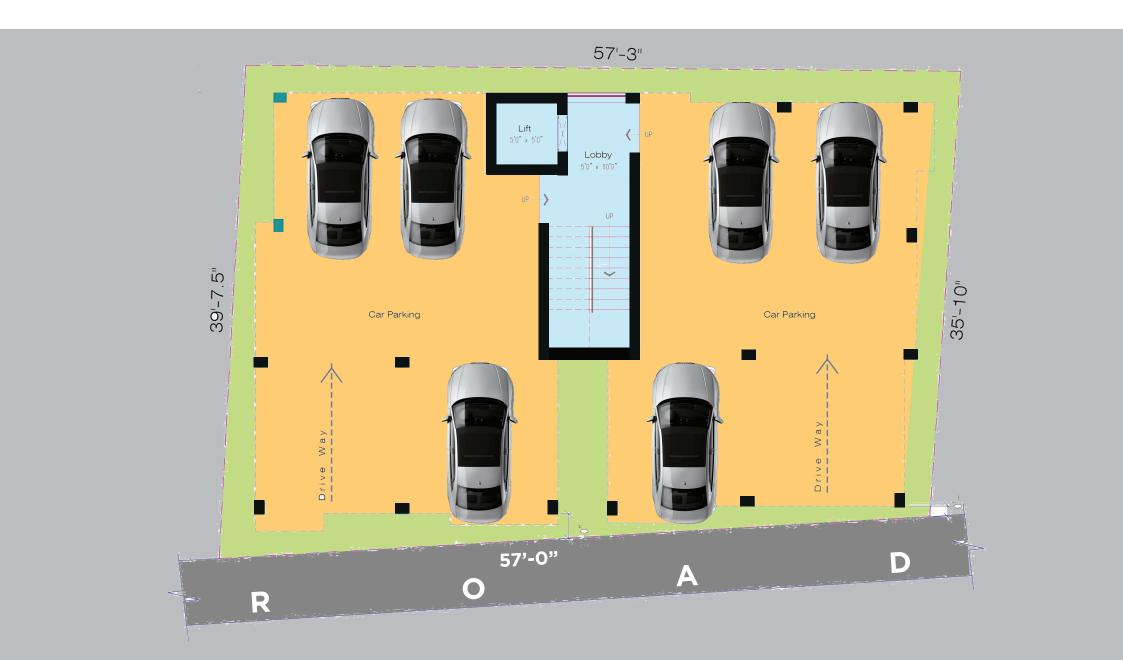

## **ALANKAR GARNET**

### KEY FEATURES

- CCTV Camera
- Video Door Phone
- Elevator
- Invertor Available
- Automatic Water Level Controller
- Wall mount Closet
- ▼ Teak Wood Doors, Windows and UPVC Window and Ventilator
- Independently Designed Car Parking
- Water Proofing at bathrooms



## BLOCK -A 2D CAR PARKING PLAN





## BLOCK -A 2D FLOOR PLAN (5)





## BLOCK -B 2D CAR PARKING PLAN





# BLOCK - B 2D FLOOR PLAN (6)





## BLOCK - A

| FLAT NO | SALEABLE AREA (SQ.FT) | ВНК   | FACING |
|---------|-----------------------|-------|--------|
| AF1     | 1038                  | 3 BHK | EAST   |
| AF2     | 971                   | 3 BHK | NORTH  |
| AS1     | 1038                  | 3 BHK | EAST   |
| AS2     | 971                   | 3 BHK | NORTH  |
| AT1     | 1038                  | 3 BHK | EAST   |
| AT2     | 971                   | 3 BHK | NORTH  |

## BLOCK - B

| FLAT NO | SALEABLE AREA (SQ.FT) | ВНК   | FACING |
|---------|-----------------------|-------|--------|
| BF1     | 934                   | 2 BHK | EAST   |
| BF2     | 900                   | 2 BHK | NORTH  |
| BS1     | 934                   | 2 BHK | EAST   |
| BS2     | 900                   | 2 BHK | N