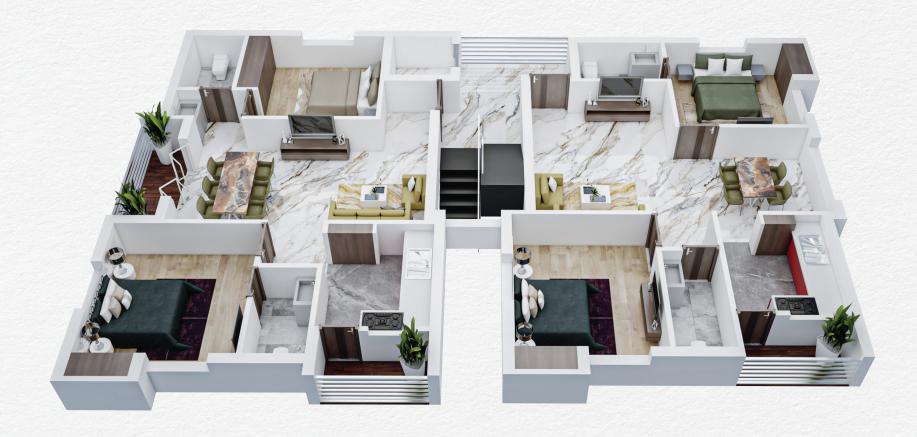

| EAST   |
| AF2     | 971                   | 3 BHK | NORTH  |
| AS1     | 1038                  | 3 BHK | EAST   |
| AS2     | 971                   | 3 BHK | NORTH  |
| AT1     | 1038                  | 3 BHK | EAST   |
| AT2     | 971                   | 3 BHK | NORTH  |

## BLOCK - B

| FLAT NO | SALEABLE AREA (SQ.FT) | ВНК   | FACING |
|---------|-----------------------|-------|--------|
| BF1     | 934                   | 2 BHK | EAST   |
| BF2     | 900                   | 2 BHK | NORTH  |
| BS1     | 934                   | 2 BHK | EAST   |
| BS2     | 900                   | 2 BHK | NORTH  |
| BT1     | 934                   | 2 BHK | EAST   |
| BT2     | 900                   | 2 BHK | NORTH  |



## EXACTLY 140 M NEW PERUNGALATHUR BYPASS ROAD



# 3D FLOOR PLAN



BLOCK - B





# 3D FLOOR PLAN



BLOCK - A









## HOSPITAL



ATH Hospital



CHELLAM HOSPITAL



Bethesda Hospital and Child Care Centre



Christudas Hospital



# COLLEGE



Prince Shri Venkateshwara Arts and Science College







Madras Christian College





SIVET College





Bharath Institute of Higher Education And Research









## LOCATION ADVANTAGE





### SCHOOL

1.5 KM - ZION INTERNATIONAL SCHOOL

1.1 KM - GKM VIDHYASHRAM SCHOOL

140 MTS - BABYDOLL PRE SCHOOL

1.3 KM - SSM SCHOOL

3.8 KM - MOUNT CARMEL MATRICULATION SCHOOL

3.3 KM - SHREE NIKETAN PATASALA

4.8 K.M - KENDRIYA VIDYALAYA -CBSE SCHOOL

2.1 KM - MOUNT CARMEL MATRICULATION



#### HOSPITALS

1.6 K.M – JAYAM HOSPITALS

2.6 K.M - BETHESDA HOSPITAL AND CHILD CARE CENTRE

4.8 K.M -ATH HOSPITAL

5.2 K.M — CHELLAM HOSPITAL