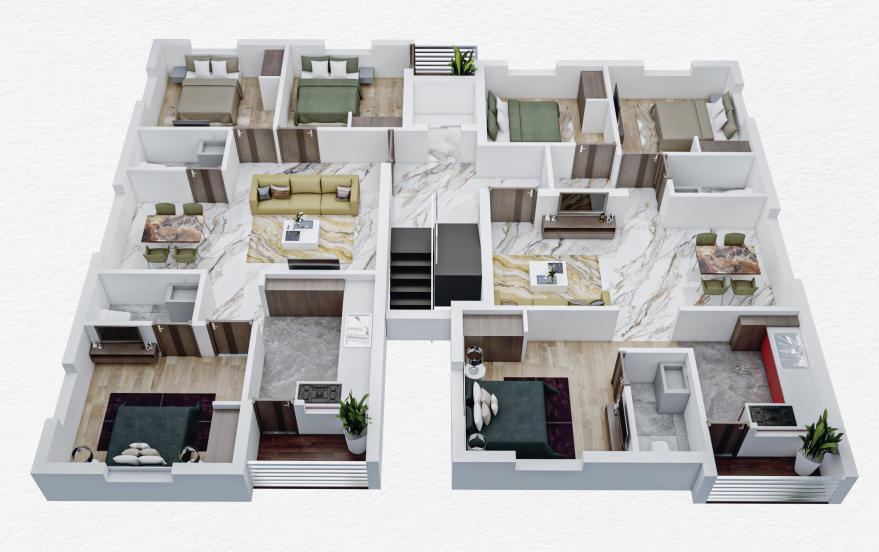

| 3 BHK | NORTH  |
| AS1     | 1038                  | 3 BHK | EAST   |
| AS2     | 971                   | 3 BHK | NORTH  |
| AT1     | 1038                  | 3 BHK | EAST   |
| AT2     | 971                   | 3 BHK | NORTH  |

## BLOCK - B

| FLAT NO | SALEABLE AREA (SQ.FT) | ВНК   | FACING |
|---------|-----------------------|-------|--------|
| BF1     | 934                   | 2 BHK | EAST   |
| BF2     | 900                   | 2 BHK | NORTH  |
| BS1     | 934                   | 2 BHK | EAST   |
| BS2     | 900                   | 2 BHK | NORTH  |
| BT1     | 934                   | 2 BHK | EAST   |
| BT2     | 900                   | 2 BHK | NORTH  |



## EXACTLY 140 M NEW PERUNGALATHUR BYPASS ROAD



# 3D FLOOR PLAN



BLOCK - B





# 3D FLOOR PLAN



BLOCK - A









## HOSPITAL



ATH Hospital



CHELLAM HOSPITAL



Bethesda Hospital and Child Care Centre



Christudas Hospital



# COLLEGE



Prince Shri Venkateshwara Arts and Science College







Madras Christian College





SIVET College





Bharath Institute of Higher Education And Research









## LOCATION ADVANTAGE





### SCHOOL

1.5 KM - ZION INTERNATIONAL SCHOOL

1.1 KM - GKM VIDHYASHRAM SCHOOL

140 MTS - BABYDOLL PRE SCHOOL

1.3 KM - SSM SCHOOL

3.8 KM - MOUNT CARMEL MATRICULATION SCHOOL

3.3 KM - SHREE NIKETAN PATASALA

4.8 K.M - KENDRIYA VIDYALAYA -CBSE SCHOOL

2.1 KM - MOUNT CARMEL MATRICULATION



#### HOSPITALS

1.6 K.M – JAYAM HOSPITALS

2.6 K.M - BETHESDA HOSPITAL AND CHILD CARE CENTRE

4.8 K.M -ATH HOSPITAL

5.2 K.M — CHELLAM HOSPITAL



### COLLEGES

1.2 KM - BANNARI