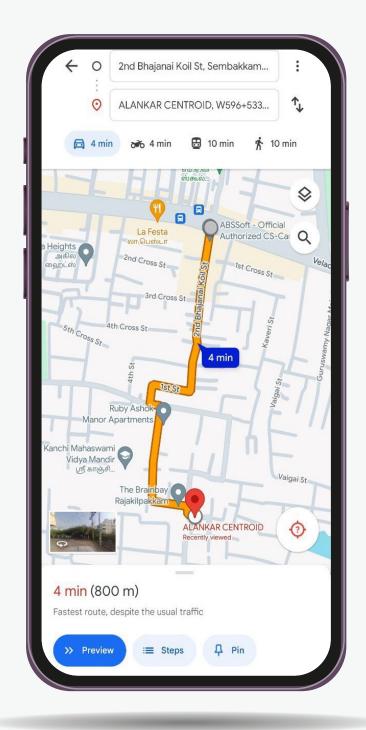

### ALANKAR CENTROID

#### **HIGHLIGHTS**

- CCTV Camera
- Video Door Phone
- EV Charging Point
- Elevator
- Invertor Available
- Granite Staircase and Granite Lobby
- Automatic Water Level Controller
- Teak Wood Doors,
- Windows and UPVC Window and Ventilator
- Independently Designed Car Parking
- Wall mount Closet



# Parking Area Plan





## Floor Plan







### EXACTLY 800 M VELACHERY MAIN ROAD



## 3D FLOOR PLAN





### \_\_SPECIFICATION\_\_\_\_

| ELEVATION         | Texture Putty with Light                                                                                                                                                                  |
|-------------------|-------------------------------------------------------------------------------------------------------------------------------------------------------------------------------------------|
| DOOR              | First Quality Main Door Teak Wood Frame & Teak Wood Door.  Varnish Finish for Main doors synthetic enamel paint for doors and Bedroom  50 mm frame UPVC Openable window with safety grill |
| FLOORING          | Vitrified (48"X24") tiles, Granite steps (First quality Flooring)