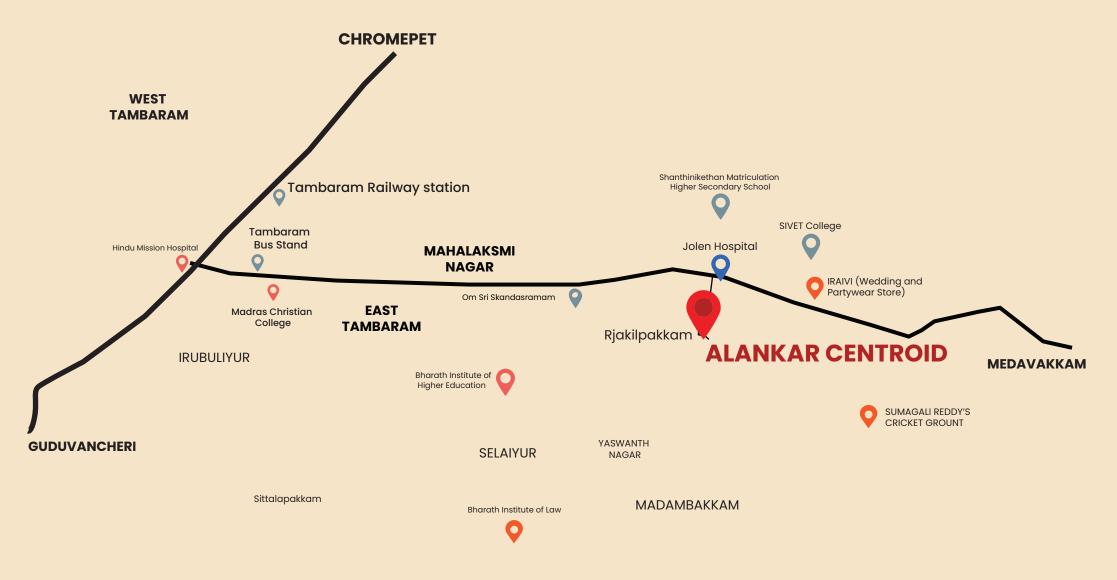

### LOCATION ADVANTAGE \_

#### **SCHOOLS**

500 mts - MAV School

300 mts - Srushti Play School

350mts - Aathichudi Internationl Play School

850 mts - St.Mary's Schools

1.2 km - Shanthinikethan Matriculation School

1.4 km - Kendriya Vidyalaya - CBSE School

1.6 km - Zion Matriculation Higher Secondary School

1 km - Alpha International School

#### COLLEGES

1 km - Prince Engineering College

1.3 km - SIEVT

3.3 km - Bharath Medical & Engineering College

4.6 km - Madras Christian College

#### **HOSPITALS**

900 mts - Jolan Hospital

800 mts - Sembakkam Govt. Hospital

900 m - New Life Hospital

1.2 km - Annai Arul Family Clinic

1.5 km - Vani hospital

1.5 km - Shanthi General Hospital Medicity

### LOCATION IN MAP

+91 95515 47777