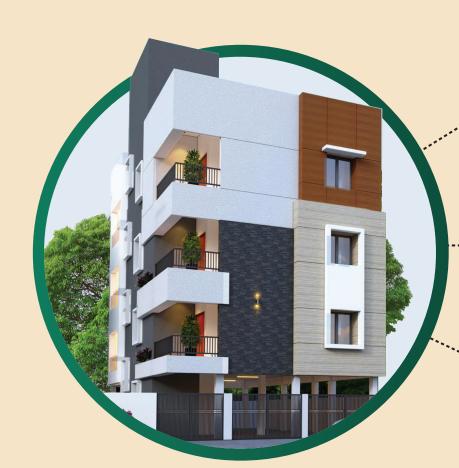

### ALANKAR CENTROID

#### **HIGHLIGHTS**

- CCTV Camera
- Video Door Phone
- EV Charging Point
- Elevator
- Invertor Available
- Granite Staircase and Granite Lobby
- Automatic Water Level Controller
- Teak Wood Doors,
- Windows and UPVC Window and Ventilator
- Independently Designed Car Parking
- Wall mount Closet