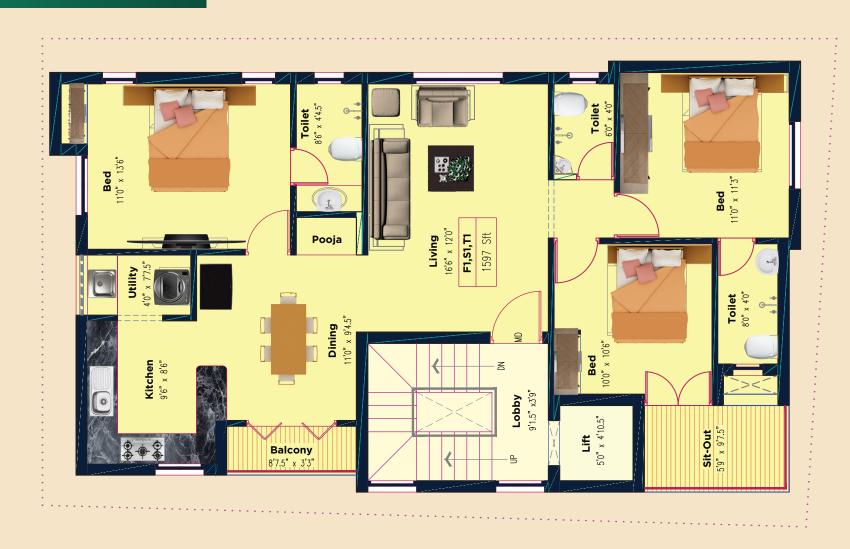

### ALANKAR CENTROID

#### **HIGHLIGHTS**

- CCTV Camera
- Video Door Phone
- EV Charging Point
- Elevator
- Invertor Available
- Granite Staircase and Granite Lobby
- Automatic Water Level Controller
- Teak Wood Doors,
- Windows and UPVC Window and Ventilator
- Independently Designed Car Parking
- Wall mount Closet



# Parking Area Plan





## Floor Plan







### EXACTLY 800 M VELACHERY MAIN ROAD



## 3D FLOOR PLAN





### \_\_SPECIFICATION\_\_\_\_

| ELEVATION         | Texture Putty with Light                                                                                                                                                                  |
|-------------------|-------------------------------------------------------------------------------------------------------------------------------------------------------------------------------------------|
| DOOR              | First Quality Main Door Teak Wood Frame & Teak Wood Door.  Varnish Finish for Main doors synthetic enamel paint for doors and Bedroom  50 mm frame UPVC Openable window with safety grill |
| FLOORING          | Vitrified (48"X24") tiles, Granite steps (First qu