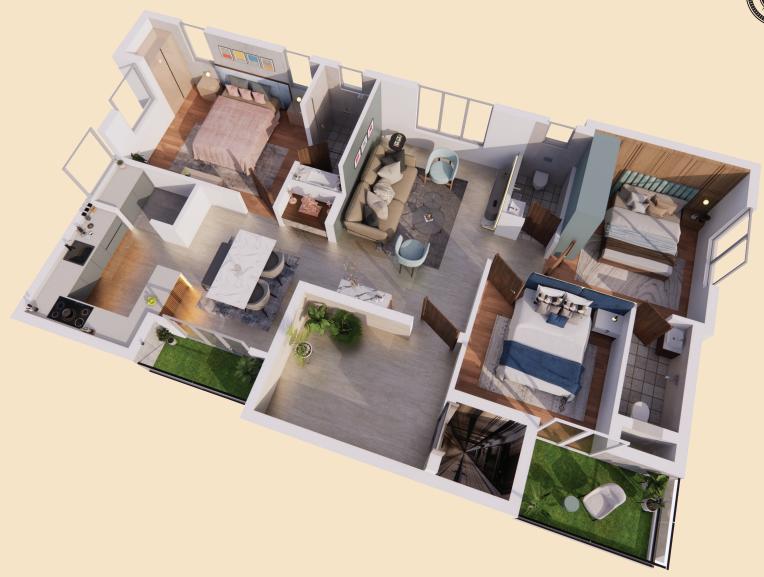

### ALANKAR CENTROID

#### **HIGHLIGHTS**

- CCTV Camera
- Video Door Phone
- EV Charging Point
- Elevator
- Invertor Available
- Granite Staircase and Granite Lobby
- Automatic Water Level Controller
- Teak Wood Doors,
- Windows and UPVC Window and Ventilator
- Independently Designed Car Parking
- Wall mount Closet



# Parking Area Plan





## Floor Plan







### EXACTLY 800 M VELACHERY MAIN ROAD



## 3D FLOOR PLAN





### \_\_SPECIFICATION\_\_\_\_

| ELEVATION         | Texture Putty with Light                                                                                                                                                                  |
|-------------------|-------------------------------------------------------------------------------------------------------------------------------------------------------------------------------------------|
| DOOR              | First Quality Main Door Teak Wood Frame & Teak Wood Door.  Varnish Finish for Main doors synthetic enamel paint for doors and Bedroom  50 mm frame UPVC Openable window with safety grill |
| FLOORING          | Vitrified (48"X24") tiles, Granite steps (First quality Flooring)