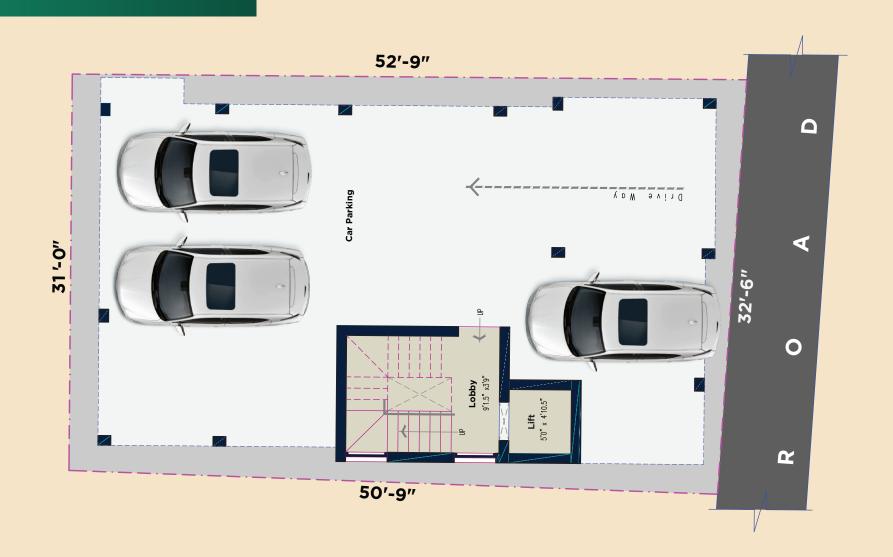

### ALANKAR CENTROID

#### **HIGHLIGHTS**

- CCTV Camera
- Video Door Phone
- EV Charging Point
- Elevator
- Invertor Available
- Granite Staircase and Granite Lobby
- Automatic Water Level Controller
- Teak Wood Doors,
- Windows and UPVC Window and Ventilator
- Independently Designed Car Parking
- Wall mount Closet



# Parking Area Plan





## Floor Plan







### EXACTLY 800 M VELACHERY MAIN ROAD



## 3D FLOOR PLAN





### \_\_SPECIFICATION\_\_\_\_

| ELEVATION         | Texture Putty with Light                                                                                                                                                                  |
|-------------------|-------------------------------------------------------------------------------------------------------------------------------------------------------------------------------------------|
| DOOR              | First Quality Main Door Teak Wood Frame & Teak Wood Door.  Varnish Finish for Main doors synthetic enamel paint for doors and Bedroom  50 mm frame UPVC Openable window with safety grill |
| FLOORING          | Vitrified (48"X24") tiles, Gran