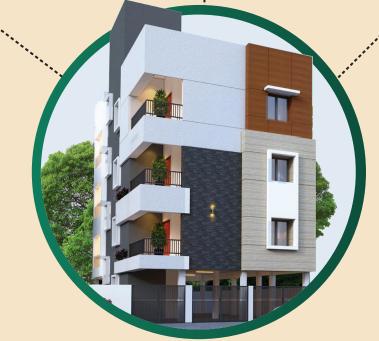

### ALANKAR CENTROID

#### **HIGHLIGHTS**

- CCTV Camera
- Video Door Phone
- EV Charging Point
- Elevator
- Invertor Available
- Granite Staircase and Granite Lobby
- Automatic Water Level Controller
- Teak Wood Doors,
- Windows and UPVC Window and Ventilator
- Independently Designed Car Parking
- Wall mount Closet