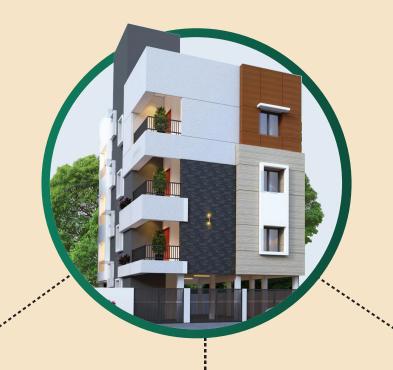

### ALANKAR CENTROID

#### **HIGHLIGHTS**

- CCTV Camera
- Video Door Phone
- EV Charging Point
- Elevator
- Invertor Available
- Granite Staircase and Granite Lobby
- Automatic Water Level Controller
- Teak Wood Doors,
- Windows and UPVC Window and Ventilator
- Independently Designed Car Parking
- Wall mount Closet