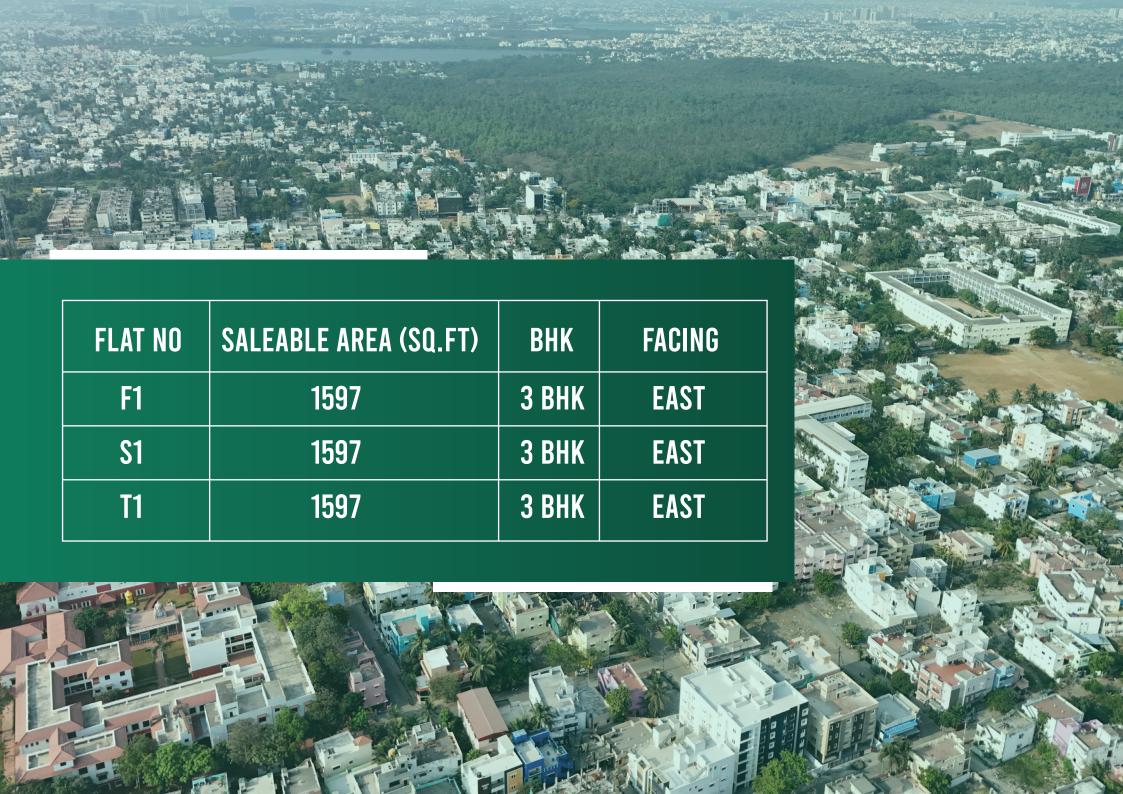

### ALANKAR CENTROID

#### **HIGHLIGHTS**

- CCTV Camera
- Video Door Phone
- EV Charging Point
- Elevator
- Invertor Available
- Granite Staircase and Granite Lobby
- Automatic Water Level Controller
- Teak Wood Doors,
- Windows and UPVC Window and Ventilator
- Independently Designed Car Parking
- Wall mount Closet



# Parking Area Plan





## Floor Plan







### EXACTLY 800 M VELACHERY MAIN ROAD



## 3D FLOOR PLAN





### \_\_SPECIFICATION\_\_\_\_

| ELEVATION         | Texture Putty with Light                                                                                                                                                                  |
|-------------------|-------------------------------------------------------------------------------------------------------------------------------------------------------------------------------------------|
| DOOR              | First Quality Main Door Teak Wood Frame & Teak Wood Door.  Varnish Finish for Main doors synthetic enamel paint for doors and Bedroom  50 mm frame UPVC Openable window with safety grill |
| FLOORING          | Vitrified (48"X24") tiles, Granite steps (First qual