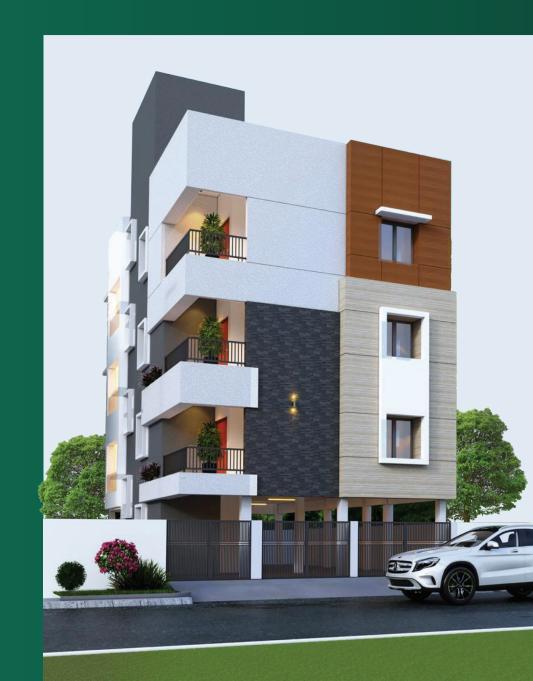

### ALANKAR CENTROID

#### **HIGHLIGHTS**

- CCTV Camera
- Video Door Phone
- EV Charging Point
- Elevator
- Invertor Available
- Granite Staircase and Granite Lobby
- Automatic Water Level Controller
- Teak Wood Doors,
- Windows and UPVC Window and Ventilator
- Independently Designed Car Parking
- Wall mount Closet